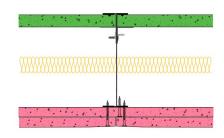

## SE146-B-62(25) - SPEEDLINE System Data Sheet - Version V1 (24-10-23)

SPEEDLINE 146mm 'I' Stud Shaft Encasement @600mm Ctrs, with 2x BG Gyproc 15mm FireLine, BG Gyproc 19mm CoreBoard, 25mm APR

## System Performance Breakdown

Fire Resistance: BS476 Part 22:1987: (Integrity/Insulation). Test Ref & Date or Applied Ref & Report: Max Height: Thickness: Duty Grade: BS 5234: Part 2:1992: Sound Insulation:

## 120/120 FromShaftSide, 90/90 FromLandingSide Minutes

BRE 302289 - BRE Report P102396-1012A Refer to Speedline Specification Clause 178 mm. (At Base Track, Excluding Finishes) Severe - Annexes A-F 50 R<sub>w</sub>dB, Date Tested or Assessed Against -